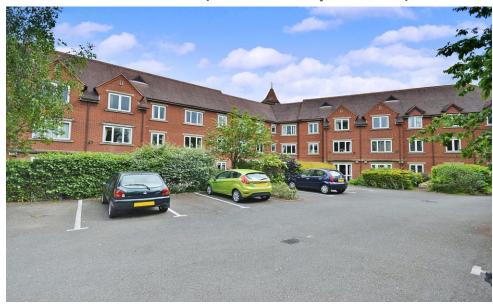

## 17 Scholars Court

Alcester Road, Stratford-upon-Avon, Warwickshire, CV37 6PN

PRICE: £127,500 Lease: 125 years from 1992

## **Property Description:**

A TWO BEDROOM RETIREMENT APARTMENT LOCATED ON THE FIRST FLOOR Scholars Court is in a convenient location with Doctors surgery nearby, bus stops and an easy walk to Henley Street with Post office, Shops and Shakespeare's birthplace. Also in walking distance is the Railway Station, Morrisons, Chemist, and restaurants. Scholars Court was constructed by McCarthy & Stone (Developments) Ltd and comprises 43 properties arranged over 3 floors each served by lift. The Development Manager can be contacted from various points within each property in the case of an emergency. For periods when the Development Manager is off duty there is a 24 hour emergency Appello call system. It is a condition of purchase that residents be over the age of 60 years, or in the event of a couple, one must be over the age of 60 years and the other over 55 years. Please speak to our Property Consultant if you require information regarding "Event Fees" that may apply to this property.