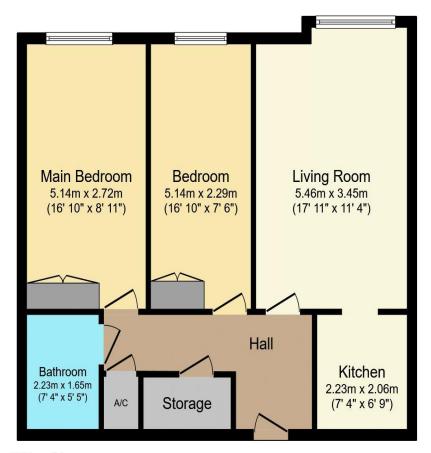

## Visit us at retirementhomesearch.co.uk

Total floor area 65.4 sq.m. (704 sq.ft.) approx

This floor plan is for illustrative purposes only. It is not drawn to scale. Any measurements, floor areas (including any total floor area), openings and orientation are approximate. No details are guaranteed, they cannot be relied upon for any purpose and they do not form part of any agreement. No liability is taken for any error, omission or misstatement. A party must rely upon its own inspection(s). Powered by www.focalagent.com